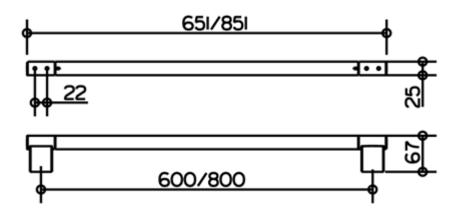

## **SPECIFICATION SHEET - bathroom accessories**

| BRAND:                         | KEUCO               | Product Photo: |
|--------------------------------|---------------------|----------------|
| ORIGIN:                        | Germany             |                |
| SERIES:                        | PLAN                |                |
|                                | Towel rail 600mm    |                |
| PRODUCT<br>DESCRIPTION:        |                     |                |
| MODEL No.                      | 14901 010600        | ]              |
| FINISH/COLOUR:                 | Chrome-plated       |                |
| DIMENSIONS:                    | 651mm x 67mm x 25mm |                |
| OPTIONAL<br>MATCHING<br>PARTS: |                     |                |